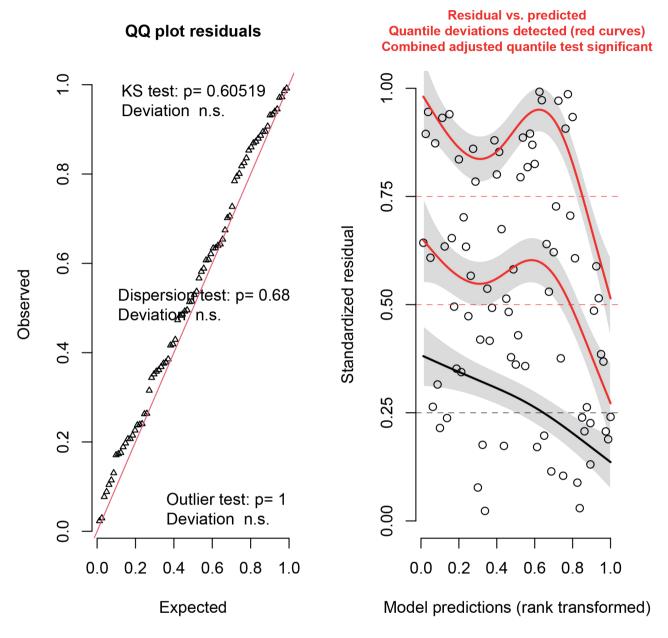

## DHARMa residual diagnostics

**Supplementary document 2.** Residual diagnostics for the model selected to explain the use of caves by females of *Bokermannohyla martinsi* in ten sampled caves in the National Park Serra do Gandarela, southeastern Brazil.