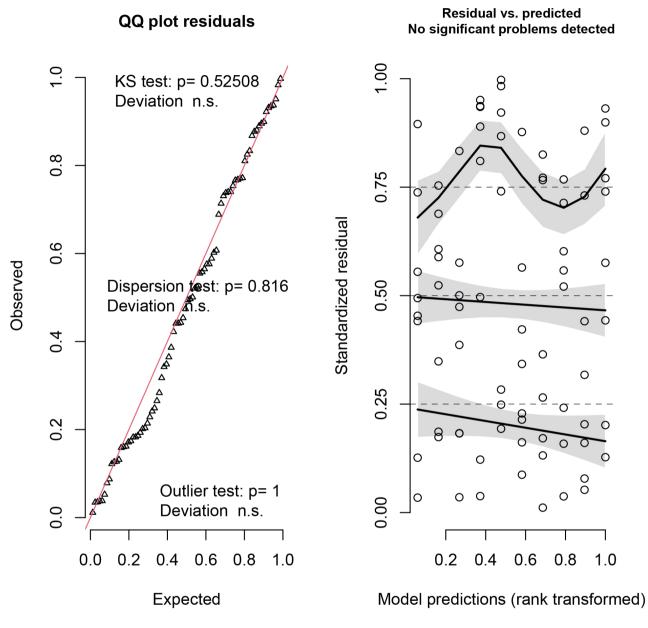

## DHARMa residual diagnostics

**Supplementary document 4.** Residual diagnostics for the model selected to explain the use of caves by juveniles of *Bokermannohyla martinsi* in ten sampled caves in the National Park Serra do Gandarela, southeastern Brazil.