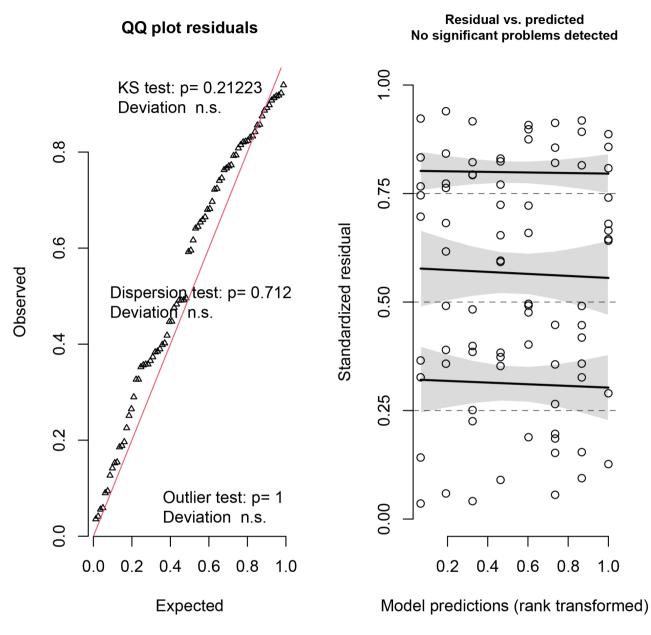

## DHARMa residual diagnostics

**Supplementary document 3.** Residual diagnostics for a model including just external mean temperature to explain the use of caves by females of *Bokermannohyla martinsi* in ten sampled caves in the National Park Serra do Gandarela, southeastern Brazil.