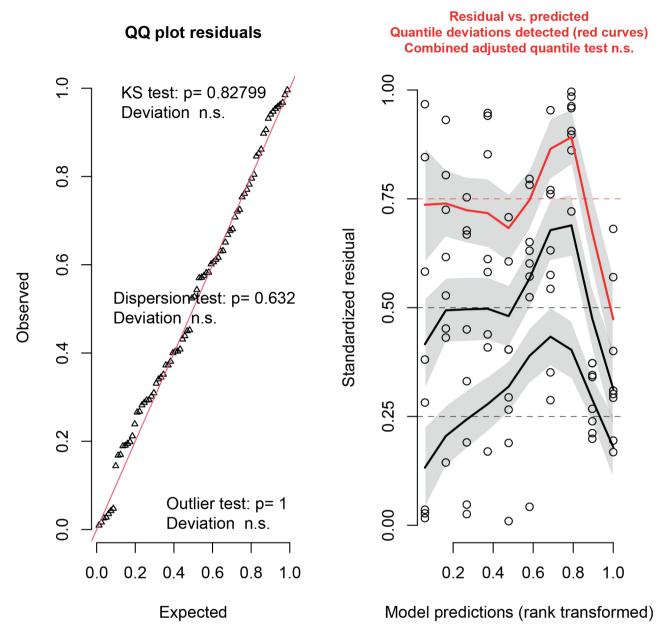

## DHARMa residual diagnostics

**Supplementary document 1.** Residual diagnostics for the model selected to explain the use of caves by males of *Bokermannohyla martinsi* in ten sampled caves in the National Park Serra do Gandarela, southeastern Brazil.