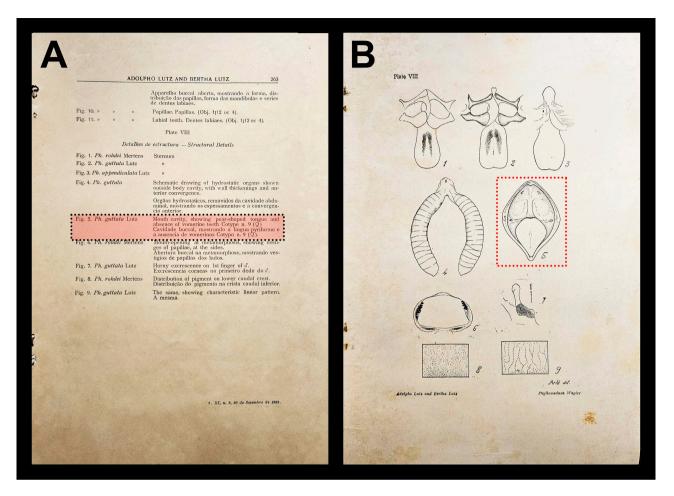

## Online Supplementary data – Délio Baêta et al.: Type series of *Phyllomedusa guttata.* – Salamandra, **61**: 29–40

**Supplementary Figure S2.** Reproduction of the figure captions and Plate VIII of A. LUTZ & B. LUTZ (1939b): (A) figure caption of the Plate VIII/Photograph 5 highlighted in the red; and (B) Plate VIII/Photograph 5 highlighted in the red square.