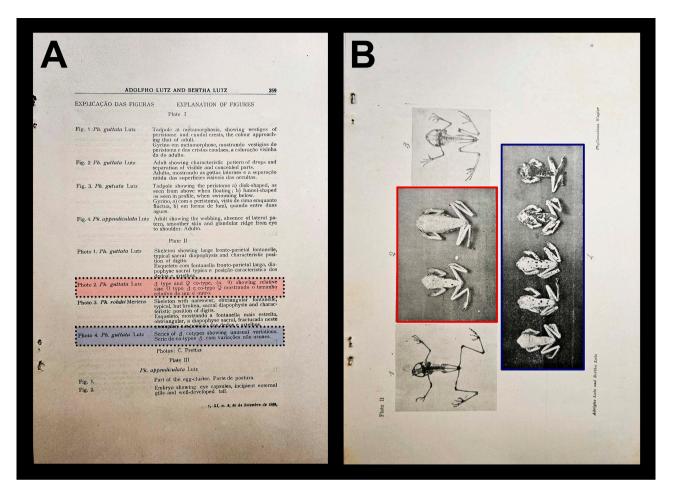

## Online Supplementary data – Délio Baêta et al.: Type series of *Phyllomedusa guttata*. – Salamandra, **61**: 29–40

**Supplementary Figure S1.** Reproduction of the figure captions and Plate II of A. LUTZ & B. LUTZ (1939b): (A) figure captions of Plate II/Photograph 2 highlighted in red and Plate II/Photograph 4 highlighted in blue; and (B) Plate II/Photograph 2 highlighted with red square, and Plate II/Photograph 4 highlighted with blue square.